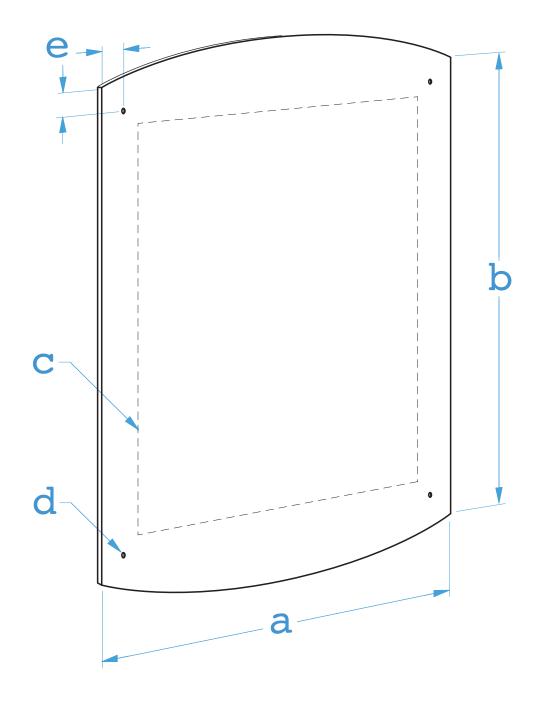

## 1/8" NON-GLARE ACRYLIC PANEL - WITH HOLES (FRONT PIECE)

| Part #                           | Panel Size (a x b) | Insert Format (c)      | Hole Dia. (d)                                                               | Hole Offset (e)                                        |
|----------------------------------|--------------------|------------------------|-----------------------------------------------------------------------------|--------------------------------------------------------|
| 18ASP-W-1117NG<br>18ASP-W-1422NG |                    | 11" x 17"<br>14" x 22" | 5mm (3/16")<br>(four holes)                                                 | 3/4"<br>(from the corner)                              |
| 18ASP-W-1620NG                   | 18.5" x 16.5"      | 16″ x 20″              | Graphic Thickness                                                           | Material / Finish                                      |
| 18ASP-W-1824NG                   | 20.5" x 26.5"      | 18" x 24"              | Up to 80 pt,<br>2mm (3/32") thick                                           | Acrylic / Non-glare<br>1/8" Non-glare acrylic<br>panel |
|                                  | Compatibility      |                        | *Use with cable/rod display systems or wall mounts with M4 studs (4mm Dia.) |                                                        |