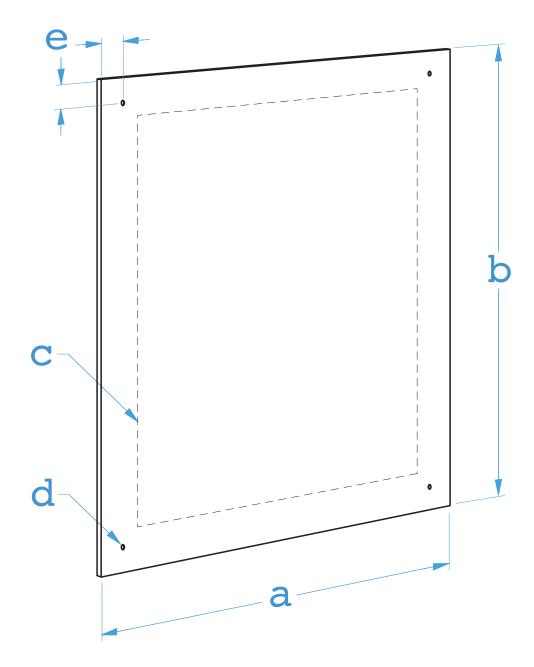

## 1/4" CLEAR ACRYLIC PANEL – WITH HOLES (BACK PIECE)

| Part #       | Panel Size (a x b) | Insert Format (c) | Hole Dia. (d)                                                               | Hole Offset (e)                             |
|--------------|--------------------|-------------------|-----------------------------------------------------------------------------|---------------------------------------------|
| 14ASP-W-1117 | 13.5" x 19.5"      | 11" x 17"         | 5mm (3/16")<br>(four holes)                                                 | 3/4"<br>(from the corner)                   |
| 14ASP-W-1422 | 16.5" x 24.5″      | 14" x 22″         |                                                                             |                                             |
| 14ASP-W-1620 | 18.5" x 22.5"      | 16" x 20"         | Graphic Thickness                                                           | Material / Finish                           |
| 14ASP-W-1824 | 20.5" x 26.5"      | 18" x 24"         | Up to 80 pt,<br>2mm (3/32") thick                                           | Acrylic / Clear<br>1/4" Clear acrylic panel |
|              |                    |                   | Compatibility                                                               |                                             |
|              |                    |                   | *Use with cable/rod display systems or wall mounts with M4 studs (4mm Dia.) |                                             |