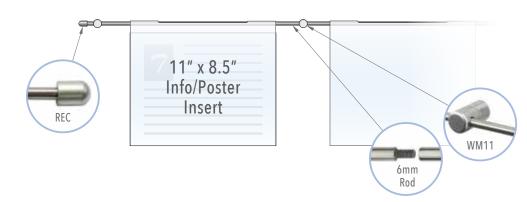

#### **DETAILS**:

Hook-on Acrylic Holders for Photo Inserts 1. Acrylic holders are supported on horizontal rods mounted onto wall with WM11 supports with 19 inches space on centers.

2. Join three of **R1500** rods to make the total length needed and cut to size. Rods are easily cut with a hacksaw to achieve the overall required length.

**3.** Use **REC** end caps for rod-end finishing if necessary, otherwise cut rods at support level.

**4.** Use **18HAP-SPACER** acrylic wall spacer to add back support to holders or dispensers.

Nova Display Systems, Inc. 875 Wilson St., Ste. A-B Eugene, OR 97402 541.505.7450 541.505.9919 fax sales@novadisplay.com www.novadisplaysystems.com