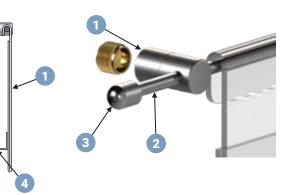

**3.** Use **REC** end caps for rod-end finishing if necessary, otherwise cut rods at support level.

**4.** Use **18HAP-SPACER** acrylic wall spacer to add back support to holders or dispensers.

Nova Display Systems, Inc. 875 Wilson St., Ste. A-B Eugene, OR 97402 541.505.7450 541.505.9919 fax sales@novadisplay.com www.novadisplaysystems.com