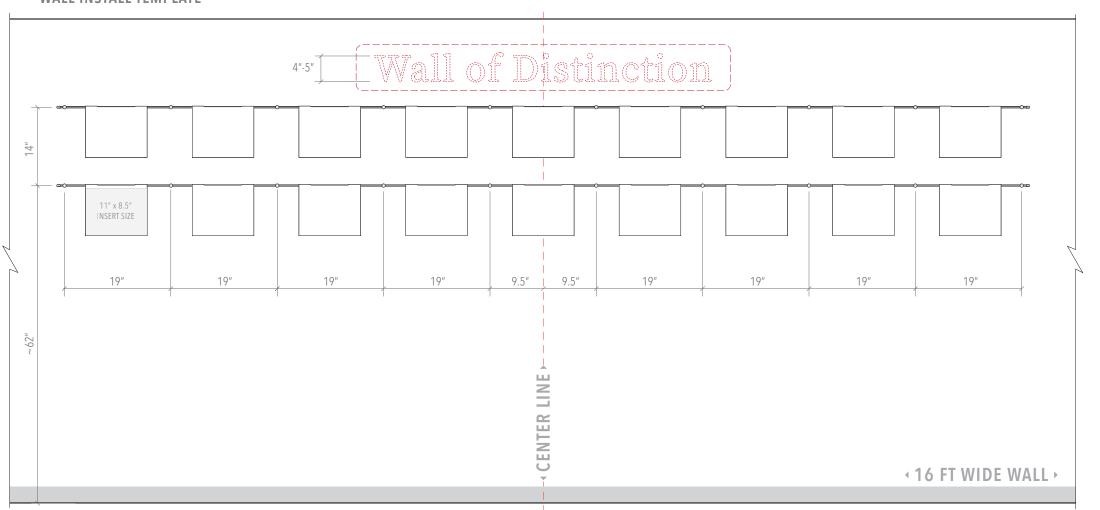

# WALL INSTALL TEMPLATE

### Wall Display Concept

ID: DC2613

Title: Recognition Wall Display

**Display Size:** 24"H x 173"W

Wall Size Requirements: 16 FT (192 IN) Wide

#### ID: DC2613-WT

**Note:** Dimensions on the drawing display hardware mounting points on the wall. These are suggested dimensions and can be slightly modified to accommodate for your own wall specifics.

#### **DETAILS**:

Hook-on Acrylic Holders for Photo Inserts 1. Acrylic holders are supported on horizontal rods mounted onto wall with WM11 supports with 19 inches space on centers.

2. Join three of **R1500** rods to make the total length needed and cut to size. Rods are easily cut with a hacksaw to achieve the overall required length.